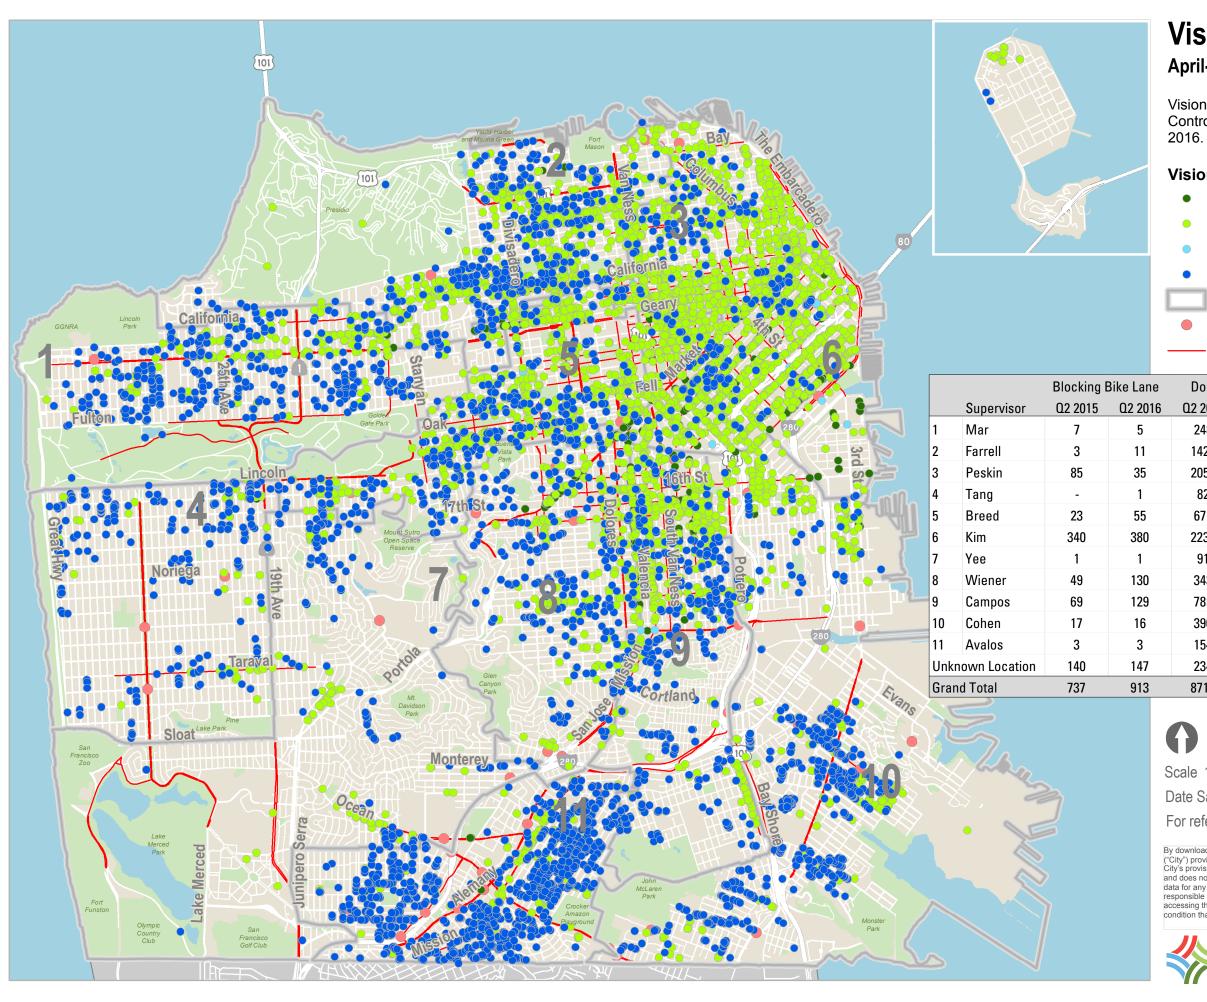

## **Vision Zero PCO E-Citations**

## April-June 2016

Vision Zero-related e-citations recorded by SFMTA Parking Control Officers using handheld devices between April-June

## **Vision Zero Violations**

- Blocking Bike Lane
- Double Parking
- Intersection Gridlock
- Blocking Sidewalk
- Supervisor Districts
- Ped/Bike High Injury Intersection
- Vision Zero High Injury Network

|                  |            | Blocking Bike Lane |         | Double Parking |         | Intersection Gridlock |         | Blocking Sidewalk |         |
|------------------|------------|--------------------|---------|----------------|---------|-----------------------|---------|-------------------|---------|
|                  | Supervisor | Q2 2015            | Q2 2016 | Q2 2015        | Q2 2016 | Q2 2015               | Q2 2016 | Q2 2015           | Q2 2016 |
| 1                | Mar        | 7                  | 5       | 248            | 258     | 27                    | -       | 528               | 410     |
| 2                | Farrell    | 3                  | 11      | 1424           | 932     | 7                     | 4       | 530               | 426     |
| 3                | Peskin     | 85                 | 35      | 2056           | 1177    | 86                    | 319     | 286               | 118     |
| 4                | Tang       | -                  | 1       | 82             | 51      | -                     | -       | 229               | 270     |
| 5                | Breed      | 23                 | 55      | 671            | 681     | 9                     | 2       | 371               | 312     |
| 6                | Kim        | 340                | 380     | 2232           | 1833    | 3329                  | 1884    | 185               | 187     |
| 7                | Yee        | 1                  | 1       | 91             | 84      | 1                     | -       | 146               | 131     |
| 8                | Wiener     | 49                 | 130     | 343            | 393     | 3                     | -       | 363               | 267     |
| 9                | Campos     | 69                 | 129     | 785            | 602     | -                     | 7       | 514               | 393     |
| 10               | Cohen      | 17                 | 16      | 390            | 398     | -                     | -       | 1039              | 727     |
| 11               | Avalos     | 3                  | 3       | 154            | 171     | -                     | -       | 946               | 1252    |
| Unknown Location |            | 140                | 147     | 234            | 237     | 154                   | 13      | 158               | 171     |
| Grand Total      |            | 737                | 913     | 8710           | 6817    | 3616                  | 2229    | 5295              | 4664    |